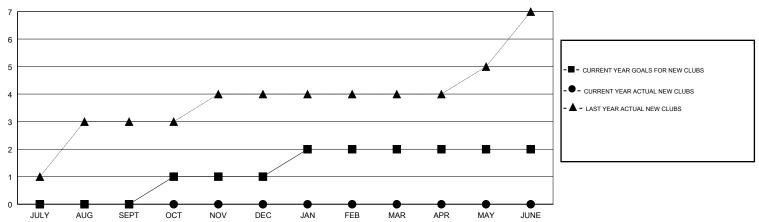

### GOALS AND ACTUAL NEW CLUBS CUMULATIVE

# LOCATION THAILAND

**GMT CA** 

| Clubs                 |               |           |               | Members               |                           |                         |                                              |
|-----------------------|---------------|-----------|---------------|-----------------------|---------------------------|-------------------------|----------------------------------------------|
| RESULTS FOR 2018-2019 |               |           |               | RESULTS FOR 2018-2019 |                           |                         |                                              |
| QUARTER               | NEW CLUB GOAL | NEW CLUBS | DROPPED CLUBS | QUARTER               | MEMBER GROWTH NET<br>GOAL | MEMBER GROWTH<br>ACTUAL | DROPPED MEMBERS ACTUAL (including transfers) |
| JULY/AUG/SEPT         | 0             | 0         | 0             | JULY/AUG/SEPT         | 10                        | 57                      | 21                                           |
| OCT/NOV/DEC           | 1             | 0         | 4             | OCT/NOV/DEC           | 38                        | 40                      | 119                                          |
| JAN/FEB/MAR           | 1             | 0         | 0             | JAN/FEB/MAR           | 32                        | 0                       | 0                                            |
| APR/MAY/JUNE          | 0             | 0         | 0             | APR/MAY/JUNE          | 0                         | 0                       | 0                                            |