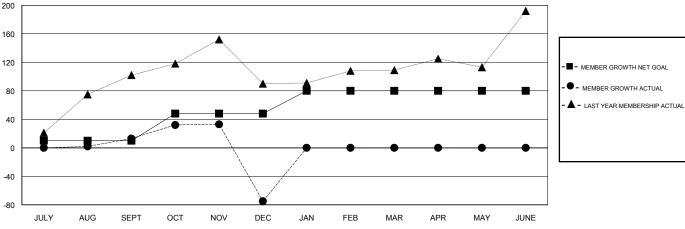

## GOALS AND ACTUAL MEMBERS CUMULATIVE

| MAY JUNE                               |                |    |  |  |  |  |
|----------------------------------------|----------------|----|--|--|--|--|
| GENDER DISTRIBUTION                    |                |    |  |  |  |  |
| MALE                                   | 1,062 (60.07%) |    |  |  |  |  |
| FEMALE                                 | 706 (39.93%)   |    |  |  |  |  |
| Women Percentage Fiscal Year Goal: 50% |                |    |  |  |  |  |
|                                        |                |    |  |  |  |  |
| TOTAL FAMILY UNIT MEMBERS              |                |    |  |  |  |  |
|                                        |                |    |  |  |  |  |
| FAMILY MEMBERS P                       | AYING HALF     | 33 |  |  |  |  |

# LOCATION THAILAND

**GMT CA** 

| Clubs                 |               |           |               | Members               |                           |                         |                                              |
|-----------------------|---------------|-----------|---------------|-----------------------|---------------------------|-------------------------|----------------------------------------------|
| RESULTS FOR 2018-2019 |               |           |               | RESULTS FOR 2018-2019 |                           |                         |                                              |
| QUARTER               | NEW CLUB GOAL | NEW CLUBS | DROPPED CLUBS | QUARTER               | MEMBER GROWTH NET<br>GOAL | MEMBER GROWTH<br>ACTUAL | DROPPED MEMBERS ACTUAL (including transfers) |
| JULY/AUG/SEPT         | 0             | 0         | 0             | JULY/AUG/SEPT         | 10                        | 57                      | 21                                           |
| OCT/NOV/DEC           | 1             | 0         | 4             | OCT/NOV/DEC           | 38                        | 40                      | 119                                          |
| JAN/FEB/MAR           | 1             | 0         | 0             | JAN/FEB/MAR           | 32                        | 0                       | 0                                            |
| APR/MAY/JUNE          | 0             | 0         | 0             | APR/MAY/JUNE          | 0                         | 0                       | 0                                            |